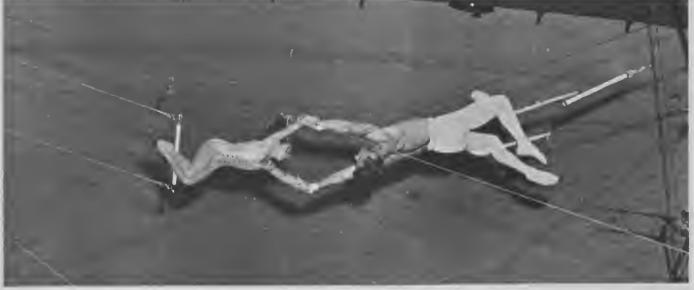

#### THE FLYING ZACCHINIS

The Flying Zacchinis — members of the world-renown Zacchini family and truly one of the world's greatest troupes of aerial gymnasts.

#### "TERRY" — World's Youngest Trapeze Artist

All the glamor a child sees in circus life — the animals, the people, the hustle-bustle atmosphere —barely draws a second glance from little nine-year-old Terry Cavaretta, who is the youngest professional trapeze performer in the world.